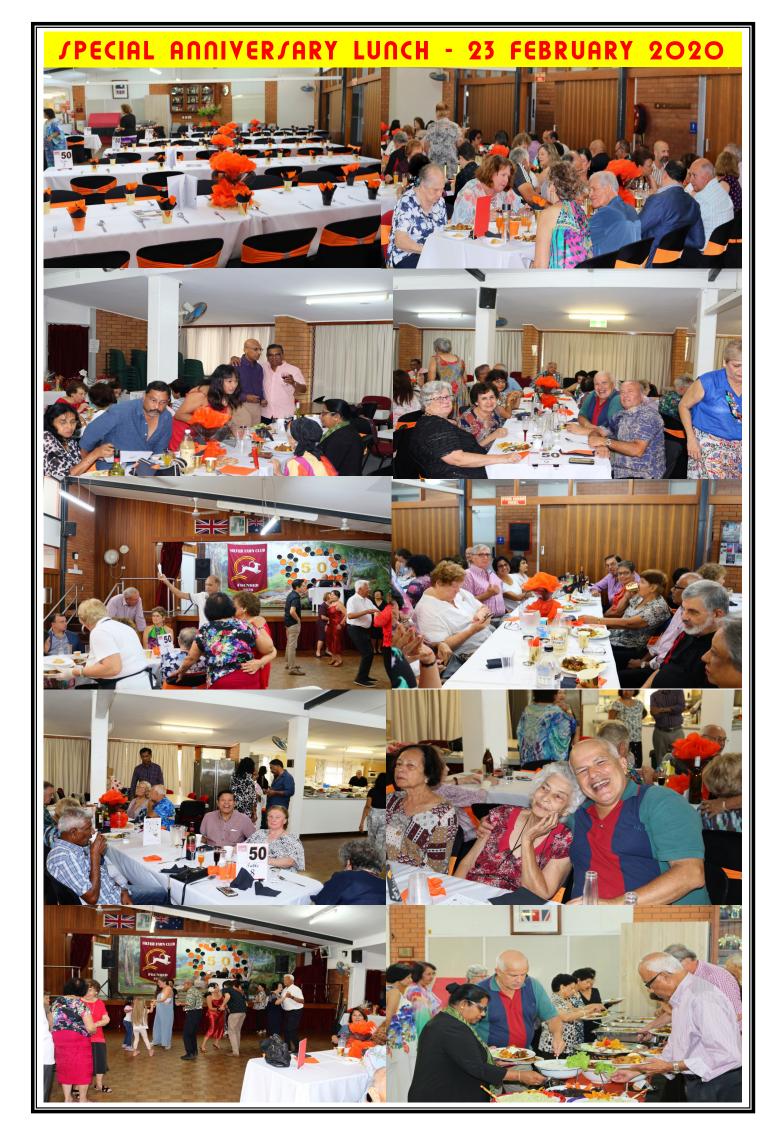

# SPECIAL ANNIVERSARY LVNCHEON

To commence celebrations in the Club's Golden Anniversary year, a special luncheon was organised which was held on Sunday, 23<sup>rd</sup> February 2020. The Committee thought it would be nice to extend an invitation to families of the many Founder Members no longer with us and were delighted that many of these invitees and others were able to attend. The function was a huge success with 117 attendees.

The following Founder Members were represented by family:
Stanley Anthonisz was represented by Denis, Suzie and Chris
Leslie Ephraims, sadly Leslie had just passed away but we were honoured that his wife, Daphne attended
Eustace Fernando was represented by Vilette & Ralph , Keith & Linda, Steven & Fiona
Eric Ferndinands was represented by Errol & Valerie
Fred Foenander was represented by Roderick & Alma
Frank Vander Straaten was represented by his grandson, Marc Sims
Ivor Ephraims' wife, Stella and our last surviving Founder Member, Dennis Noble were unable to attend due to ill health.

The hall looked very inviting with black chair covers and orange sashes (the Club colours). Rena complemented this with large Champagne glasses, black net and beautifully finished with hand made orange tissue flowers which looked very elegant. Thank you Rena for a great job.

On arrival members were served a welcome drink of champagne or fruit juice followed by platters of hot and cold savouries served to the table. Members then participated in a "Q & A" organised by Laurensz Manricks as we reflected on 50 years of the history of the Club.

A wonderful buffet lunch of Biriyani, Chicken Curry, Malay Beef, Cashew and Pea and all the trimmings followed by Watalappan was enjoyed by all. A plate of afternoon tea with a delicious glass of Iced Coffee made by Chris Anthonisz completed the day.